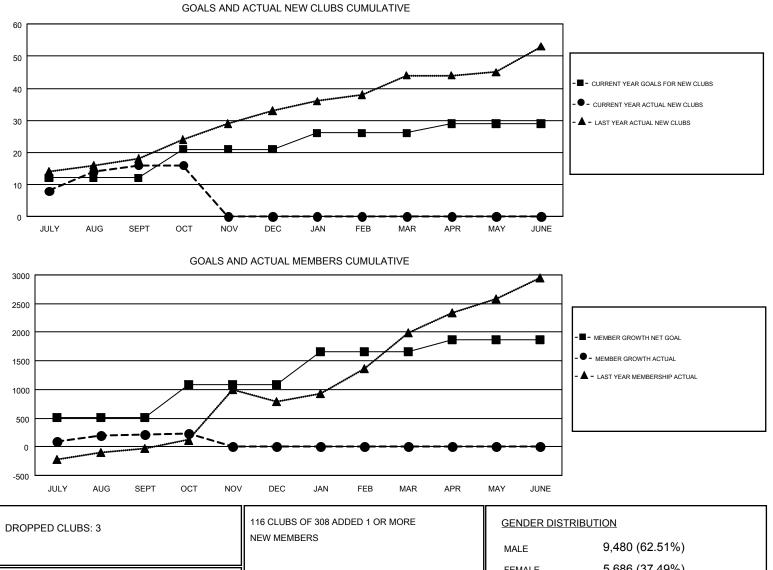

## GMT: JAYESH THAKKAR

|               | Club          | 06          |               | Members<br>RESULTS FOR 2018-2019 |                           |                         |                                                    |  |
|---------------|---------------|-------------|---------------|----------------------------------|---------------------------|-------------------------|----------------------------------------------------|--|
|               | RESULTS FOR   | R 2018-2019 |               |                                  |                           |                         |                                                    |  |
| QUARTER       | NEW CLUB GOAL | NEW CLUBS   | DROPPED CLUBS | QUARTER                          | MEMBER GROWTH NET<br>GOAL | MEMBER GROWTH<br>ACTUAL | DROPPED<br>MEMBERS ACTUAL<br>(including transfers) |  |
| JULY/AUG/SEPT | 12            | 16          | 3             | JULY/AUG/SEPT                    | 515                       | 666                     | 408                                                |  |
| OCT/NOV/DEC   | 9             | 0           | 0             | OCT/NOV/DEC                      | 575                       | 99                      | 80                                                 |  |
| JAN/FEB/MAR   | 5             | 0           | 0             | JAN/FEB/MAR                      | 565                       | 0                       | 0                                                  |  |
| APR/MAY/JUNE  | 3             | 0           | 0             | APR/MAY/JUNE                     | 210                       | 0                       | 0                                                  |  |